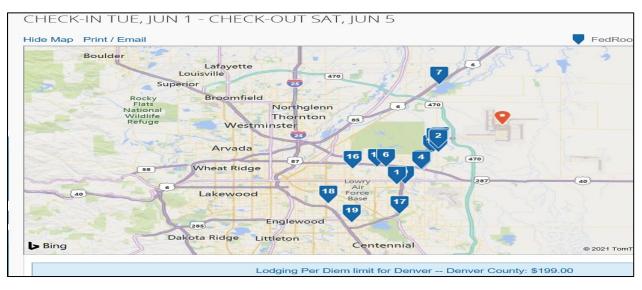

The next page (top) will display a map of the area with the lodging locations available. You may click on the numbers to display the hotel info.

The bottom of the page will display the available hotels by price. Please note the mileage from the selected area and the star rating.