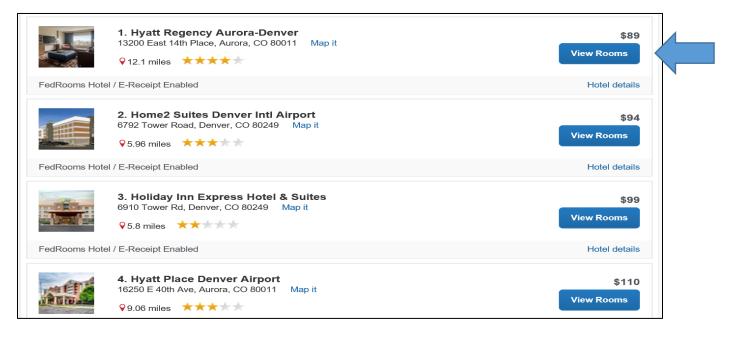

The next page (top) will display a map of the area with the lodging locations available. You may click on the numbers to display the hotel info.

The bottom of the page will display the available hotels by price. Please note the mileage from the selected area and the star rating.

For details, click View Rooms

Λ

|               | <ul> <li>1. Hyatt Regency Aurora-Denver</li> <li>13200 East 14th Place, Aurora, CO 80011 Map it</li> <li>♀ 12.1 miles ★★★★★</li> </ul> | \$89<br>Hide Rooms |
|---------------|----------------------------------------------------------------------------------------------------------------------------------------|--------------------|
| FedRooms Ho   | otel / E-Receipt Enabled                                                                                                               | Hotel details      |
| Room Option   | ıs                                                                                                                                     |                    |
| Parking: Inte | nment 1 King Bed-gov King Bed: Sofabed: Room Size: 400 Sqft: Comp Bkfst:<br>rnet (Apollo)<br>ncellation policy                         | \$89               |
| Parking: Inte | nment 1 Kg Ada Shower-gov Ada King Bed: Roll-in Shower: 400 Sqf: Comp Bkfst:<br>rnet (Apollo)<br>ncellation policy                     | \$89               |