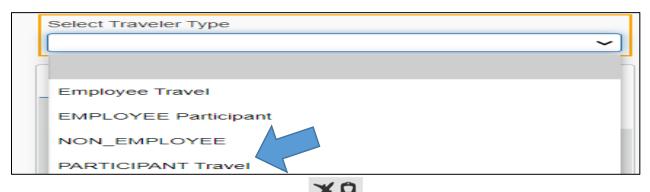

Next, select your Traveler Type. You will select Participant Travel.

From the icons provided, select plane/train icon tab, where you can book air, train, car rental or hotel in one reservation. If you are booking *only* car rental, hotel, or train, select the appropriate icon tab.