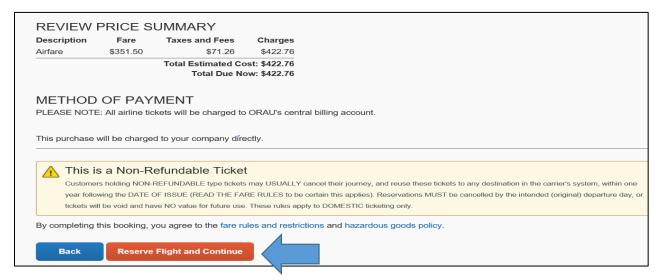

The system will provide a review of the booking as well as the price and the ticket rules.

When you are ready to Book, select the Reserve Flight and Continue button

The next page will display your trip summary.